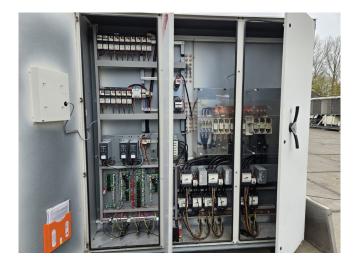

#### **Used Trane RTAC 250**

Used Trane RTAC 250 air-cooled chiller on Freon type R134a. Complete with x1 Trane CHHP0N2TKJ0N134A & x2 Trane CHHP0M2TKJ0N092A screw compressors, condenser with 16 fans that produce a total airflow of 220.356 m³/h, shell and tube as evaporator and a control panel with a Trane adaptive controller.