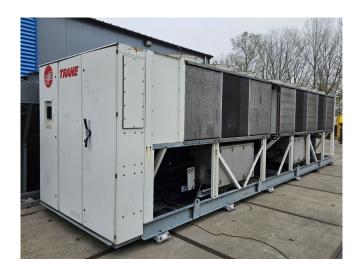

## **Trane RTAC 250**

#### **Used Trane RTAC 250**

Used Trane RTAC 250 air-cooled chiller on Freon type R134a. Complete with x1 Trane CHHP0N2TKJ0N134A & x2 Trane CHHP0M2TKJ0N092A screw compressors, condenser with 16 fans that produce a total airflow of 220.356 m³/h, shell and tube as evaporator and a control panel with a Trane adaptive controller.