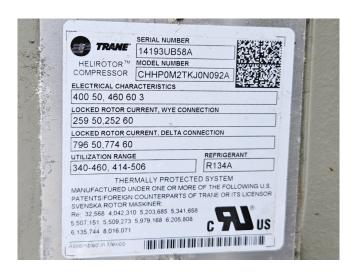

### **Specifications**

| Brand                | Trane                  |
|----------------------|------------------------|
| Туре                 | RTAC 250               |
| Product type         | Air Cooled Chiller     |
| Capacity kW          | 850,9                  |
| Capacity Tons        | 241,9                  |
| Refrigerant          | Freon                  |
| Refrigerant Type     | R134a                  |
| Weight in kg.        | 7892 kg                |
| Sizes                | 9200x2350x2560 mm      |
|                      | (LxWxH)                |
| Compressor(s) type & | x1 Trane               |
| model                | CHHP0N2TKJ0N134A &     |
|                      | x2 Trane               |
|                      | CHHP0M2TKJ0N092A       |
| Display              | Trane adaptive control |
| Number of fans       | 16                     |
| Remarks              | Y.o.b. 2014            |
| Stock                | 1                      |

#### **Used Trane RTAC 250**

Used Trane RTAC 250 air-cooled chiller on Freon type R134a. Complete with x1 Trane CHHP0N2TKJ0N134A & x2 Trane CHHP0M2TKJ0N092A screw compressors, condenser with 16 fans that produce a total airflow of 220.356 m³/h, shell and tube as evaporator and a control panel with a Trane adaptive controller.