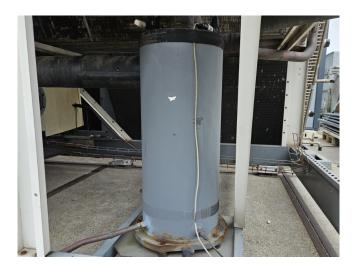

#### **Used Trane RTAC 250**

Used Trane RTAC 250 air-cooled chiller on Freon type R134a. Complete with x1 Trane CHHP0N2TKJ0N134A & x2 Trane CHHP0M2TKJ0N092A screw compressors, condenser with 16 fans that produce a total airflow of 220.356 m³/h, shell and tube as evaporator and a control panel with a Trane adaptive controller.