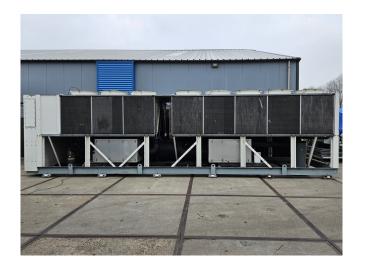

## **Trane RTAC 250**

#### **Used Trane RTAC 250**

Used Trane RTAC 250 air-cooled chiller on Freon type R134a. Complete with x1 Trane CHHP0N2TKJ0N134A & x2 Trane CHHP0M2TKJ0N092A screw compressors, condenser with 16 fans that produce a total airflow of 220.356 m³/h, shell and tube as evaporator and a control panel with a Trane adaptive controller.