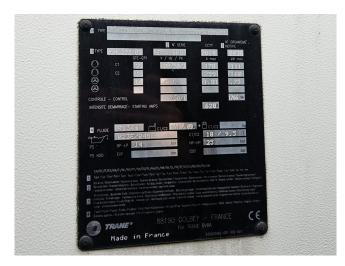

### **Specifications**

| Brand                | Trane                  |
|----------------------|------------------------|
| Туре                 | RTAC 250               |
| Product type         | Air Cooled Chiller     |
| Capacity kW          | 850,9                  |
| Capacity Tons        | 241,9                  |
| Refrigerant          | Freon                  |
| Refrigerant Type     | R134a                  |
| Weight in kg.        | 7892 kg                |
| Sizes                | 9200x2350x2560 mm      |
|                      | (LxWxH)                |
| Compressor(s) type & | x1 Trane               |
| model                | CHHP0N2TKJ0N134A &     |
|                      | x2 Trane               |
|                      | CHHP0M2TKJ0N092A       |
| Display              | Trane adaptive control |
| Number of fans       | 16                     |
| Remarks              | Y.o.b. 2014            |
| Stock                | 1                      |

#### **Used Trane RTAC 250**

Used Trane RTAC 250 air-cooled chiller on Freon type R134a. Complete with x1 Trane CHHP0N2TKJ0N134A & x2 Trane CHHP0M2TKJ0N092A screw compressors, condenser with 16 fans that produce a total airflow of 220.356 m³/h, shell and tube as evaporator and a control panel with a Trane adaptive controller.