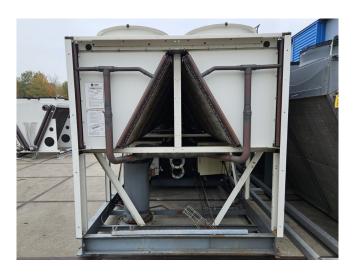

#### **Used Trane RTAC 250**

Used Trane RTAC 250 air-cooled chiller on Freon type R134a. Complete with x1 Trane CHHP0N2TKJ0N134A & x2 Trane CHHP0M2TKJ0N092A screw compressors, condenser with 16 fans that produce a total airflow of 220.356 m³/h, shell and tube as evaporator and a control panel with a Trane adaptive controller.