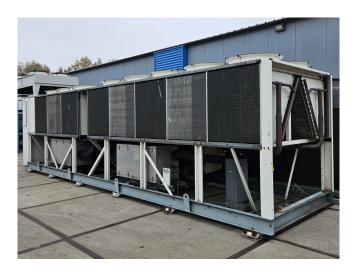

#### **Used Trane RTAC 250**

Used Trane RTAC 250 air-cooled chiller on Freon type R134a. Complete with x1 Trane CHHP0N2TKJ0N134A & x2 Trane CHHP0M2TKJ0N092A screw compressors, condenser with 16 fans that produce a total airflow of 220.356 m³/h, shell and tube as evaporator and a control panel with a Trane adaptive controller.

### **Specifications**

| Brand                | Trane                  |
|----------------------|------------------------|
| Туре                 | RTAC 250               |
| Product type         | Air Cooled Chiller     |
| Capacity kW          | 850,9                  |
| Capacity Tons        | 241,9                  |
| Refrigerant          | Freon                  |
| Refrigerant Type     | R134a                  |
| Weight in kg.        | 7892 kg                |
| Sizes                | 9200x2350x2560 mm      |
|                      | (LxWxH)                |
| Compressor(s) type & | x1 Trane               |
| model                | CHHP0N2TKJ0N134A &     |
|                      | x2 Trane               |
|                      | CHHP0M2TKJ0N092A       |
| Display              | Trane adaptive control |
| Number of fans       | 16                     |
| Remarks              | Y.o.b. 2014            |
| Stock                | 1                      |