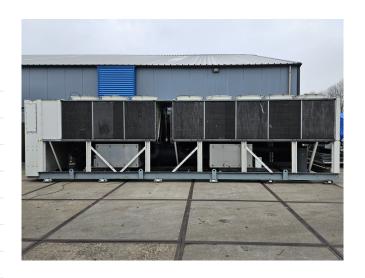

## **Trane RTAC 250**

#### **Used Trane RTAC 250**

Used Trane RTAC 250 air-cooled chiller on Freon type R134a. Complete with x1 Trane CHHP0N2TKJ0N134A & x2 Trane CHHP0M2TKJ0N092A screw compressors, condenser with 16 fans that produce a total airflow of 220.356 m³/h, shell and tube as evaporator and a control panel with a Trane adaptive controller.