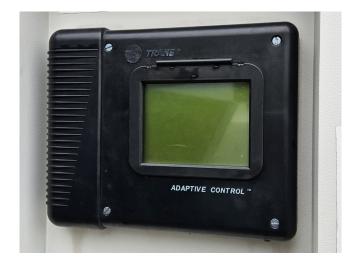

### **Specifications**

| Brand                | Trane                  |
|----------------------|------------------------|
| Туре                 | RTAC 250               |
| Product type         | Air Cooled Chiller     |
| Capacity kW          | 850,9                  |
| Capacity Tons        | 241,9                  |
| Refrigerant          | Freon                  |
| Refrigerant Type     | R134a                  |
| Weight in kg.        | 7892 kg                |
| Sizes                | 9200x2350x2560 mm      |
|                      | (LxWxH)                |
| Compressor(s) type & | x1 Trane               |
| model                | CHHP0N2TKJ0N134A &     |
|                      | x2 Trane               |
|                      | CHHP0M2TKJ0N092A       |
| Display              | Trane adaptive control |
| Number of fans       | 16                     |
| Remarks              | Y.o.b. 2014            |
| Stock                | 1                      |

#### **Used Trane RTAC 250**

Used Trane RTAC 250 air-cooled chiller on Freon type R134a. Complete with x1 Trane CHHP0N2TKJ0N134A & x2 Trane CHHP0M2TKJ0N092A screw compressors, condenser with 16 fans that produce a total airflow of 220.356 m³/h, shell and tube as evaporator and a control panel with a Trane adaptive controller.