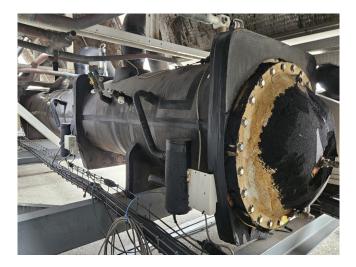

#### **Used Trane RTAC 250**

Used Trane RTAC 250 air-cooled chiller on Freon type R134a. Complete with x1 Trane CHHP0N2TKJ0N134A & x2 Trane CHHP0M2TKJ0N092A screw compressors, condenser with 16 fans that produce a total airflow of 220.356 m³/h, shell and tube as evaporator and a control panel with a Trane adaptive controller.