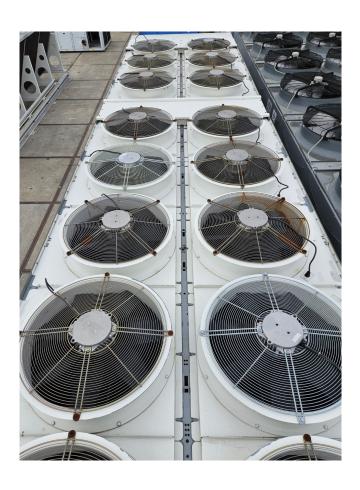

### **Specifications**

| Brand                | Trane                  |
|----------------------|------------------------|
| Туре                 | RTAC 250               |
| Product type         | Air Cooled Chiller     |
| Capacity kW          | 850,9                  |
| Capacity Tons        | 241,9                  |
| Refrigerant          | Freon                  |
| Refrigerant Type     | R134a                  |
| Weight in kg.        | 7892 kg                |
| Sizes                | 9200x2350x2560 mm      |
|                      | (LxWxH)                |
| Compressor(s) type & | x1 Trane               |
| model                | CHHP0N2TKJ0N134A &     |
|                      | x2 Trane               |
|                      | CHHP0M2TKJ0N092A       |
| Display              | Trane adaptive control |
| Number of fans       | 16                     |
| Remarks              | Y.o.b. 2014            |
| Stock                | 1                      |

#### **Used Trane RTAC 250**

Used Trane RTAC 250 air-cooled chiller on Freon type R134a. Complete with x1 Trane CHHP0N2TKJ0N134A & x2 Trane CHHP0M2TKJ0N092A screw compressors, condenser with 16 fans that produce a total airflow of 220.356 m³/h, shell and tube as evaporator and a control panel with a Trane adaptive controller.