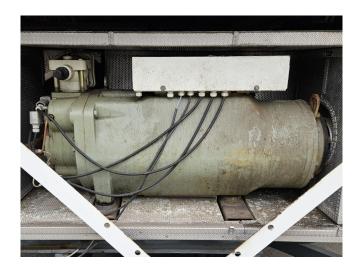

#### **Used Trane RTAC 250**

Used Trane RTAC 250 air-cooled chiller on Freon type R134a. Complete with x1 Trane CHHP0N2TKJ0N134A & x2 Trane CHHP0M2TKJ0N092A screw compressors, condenser with 16 fans that produce a total airflow of 220.356 m³/h, shell and tube as evaporator and a control panel with a Trane adaptive controller.

### **Specifications**

| Brand                | Trane                  |
|----------------------|------------------------|
| Туре                 | RTAC 250               |
| Product type         | Air Cooled Chiller     |
| Capacity kW          | 850,9                  |
| Capacity Tons        | 241,9                  |
| Refrigerant          | Freon                  |
| Refrigerant Type     | R134a                  |
| Weight in kg.        | 7892 kg                |
| Sizes                | 9200x2350x2560 mm      |
|                      | (LxWxH)                |
| Compressor(s) type & | x1 Trane               |
| model                | CHHP0N2TKJ0N134A &     |
|                      | x2 Trane               |
|                      | CHHP0M2TKJ0N092A       |
| Display              | Trane adaptive control |
| Number of fans       | 16                     |
| Remarks              | Y.o.b. 2014            |
| Stock                | 1                      |